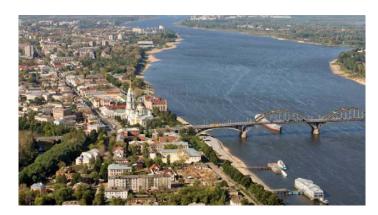

## LOCATION: Region of Yaroslavl, Central Federal District, Russia

River links system

Volga river: Water links to Moscow, St.-Petersburg, Petrozavodsk, Archangelsk, etc.

#### Automobile and railway system

to Moscow – 360 km, to St.-Petersburg – 730 km

- City of Rybinsk is located in Yaroslavl region (Central Federal District)
- City territory 10142 hectares
- Distance (automobile, railway) to Moscow 360 km, to St.-Petersburg 730 km
- Rybinsk is located on the banks of Rybinsk water reservoir (total area 3 800 sq. km, river vessel traffic depth 25 27 m), is linked by river system with Moscow, St.-Petersburg, Petrozavodsk, Archangelsk, etc.)
- Population 200 300 (01.01.2011).
- Economically active population 121 000 (01.01.2011)
- Average salary level <u>16 400 RUR (400 EUR/month)</u> (01.08.2011).
- Unemployment 1,9% (01.08.2011).