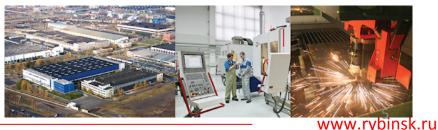

Total number of companies – 4633 "Industrial base" companies – 56

total output volume (manufactured industrial goods and production of energy) 32,6 billion RUR (0,8 billion EUR)
total sales volume in SME segment
9,6 billion RUR (0,2 billion EUR)
retail trade turnover
11,7 billion RUR (0,3 billion EUR)

Growth compared to 2009:

- Industrial goods and energy production 145%,
- SME sales 131%,
- Retail turnover 106%.

- jet engines, gas-turbine power-plants and equipment production (domestic and international)
- shipbuilding production (domestic and international)
- cable and wire production (domestic and international)
- special equipment production: unmanned aerial systems, datalink systems, radar equipment, special control and measurement equipment
- printing machines and equipment production
- road construction vehicles and equipment production
- motor vehicles, ATV and equipment production
- common industrial and special ball valves production
- IT and nanotech production