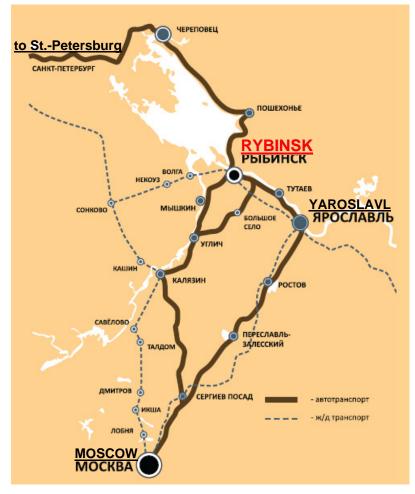

#### Automobile and railway system

to Moscow – 360 km, to St.-Petersburg – 730 km

- City of Rybinsk is located in Yaroslavl region (Central Federal District)
- City territory 10142 hectares
- Distance (automobile, railway) to Moscow 360 km, to St.-Petersburg 730 km
- Rybinsk is located on the banks of Rybinsk water reservoir (total area 3 800 sq. km, river vessel traffic depth 25 27 m), is linked by river system with Moscow, St.-Petersburg, Petrozavodsk, Archangelsk, etc.)
- Population 200 300 (01.01.2011).
- Economically active population 121 000 (01.01.2011)
- Average salary level <u>16 400 RUR (400 EUR/month)</u> (01.08.2011).
- Unemployment 1,9% (01.08.2011).