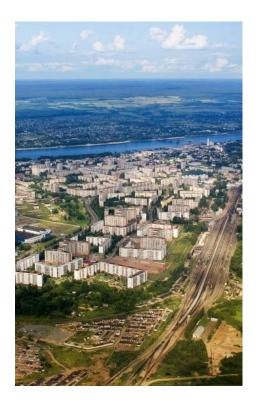

## LOCATION: Region of Yaroslavl, Central Federal District, Russia

River links system

Volga river: Water links to Moscow, St.-Petersburg, Petrozavodsk, Archangelsk, etc.

#### Automobile and railway system

to Moscow – 360 km, to St.-Petersburg – 730 km

- City of Rybinsk is located in Yaroslavl region (Central Federal District)
- City territory 10142 hectares
- Distance (automobile, railway) to Moscow 360 km, to St.-Petersburg 730 km
- Rybinsk is located on the banks of Rybinsk water reservoir (total area 3 800 sq. km, river vessel traffic depth 25 27 m), is linked by river system with Moscow, St.-Petersburg, Petrozavodsk, Archangelsk, etc.)
- Population 200 300 (01.01.2011).
- Economically active population 121 000 (01.01.2011)
- Average salary level <u>16 400 RUR (400 EUR/month)</u> (01.08.2011).
- Unemployment 1,9% (01.08.2011).