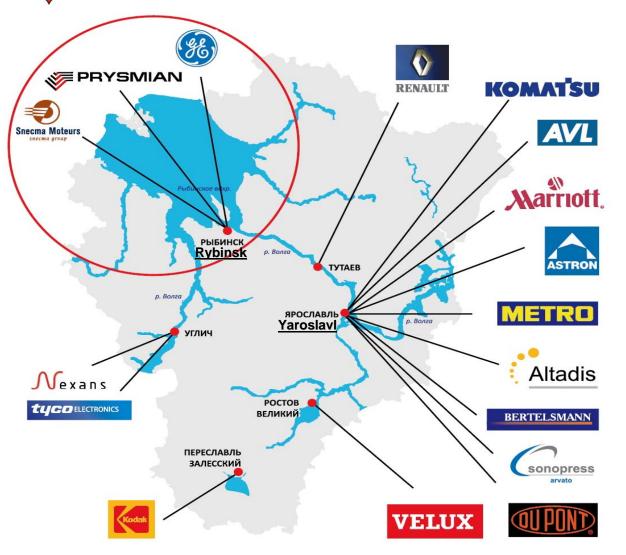

#### INTERNATIONAL INVESTORS IN YAROSLAVL REGION

- > <u>Nexans</u> (France)
- Komatsu (Japan)
- > Velux (Denmark)
- > <u>Astron Buildings</u> (Luxemborg)
- DuPont (USA)
- Bertelsmann AG (Germany)
- Eastman Kodak (USA)
- Tyco Electronics (USA)
- Metro Group (Germany)

#### INTERNATIONAL INVESTORS IN RYBINSK

- Snecma (Safran Group, France)
- Prysmian Cables & Systems (Italy)
- General Electric (International)