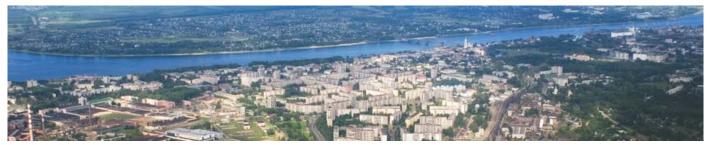

## LOCATION: Region of Yaroslavl, Central Federal District, Russia

River links system

Volga river: Water links to Moscow, St.-Petersburg, Petrozavodsk, Archangelsk, etc.

#### Automobile and railway system

to Moscow – 360 km, to St.-Petersburg – 730 km

- City of Rybinsk is located in Yaroslavl region (Central Federal District)
- City territory 10142 hectares
- Distance (automobile, railway) to Moscow 360 km, to St.-Petersburg 730 km
- Rybinsk is located on the banks of Rybinsk water reservoir (total area 3 800 sq. km, river vessel traffic depth 25 27 m), is linked by river system with Moscow, St.-Petersburg, Petrozavodsk, Archangelsk, etc.)
- Population 200 300 (01.01.2011).
- Economically active population 121 000 (01.01.2011)
- Average salary level <u>16 400 RUR (400 EUR/month)</u> (01.08.2011).
- Unemployment 1,9% (01.08.2011).