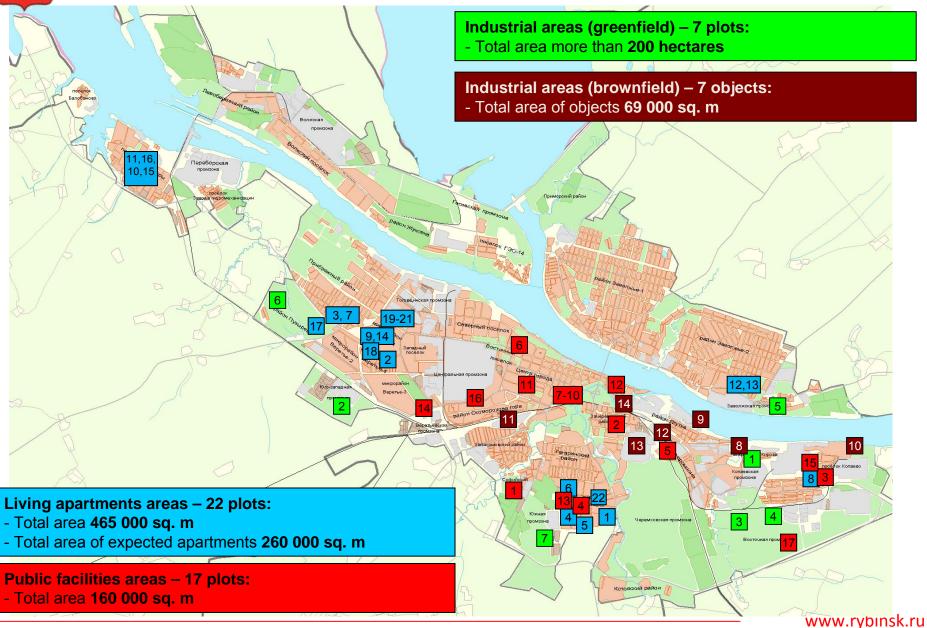

## **PROSPECTIVE DEVELOPMENT SITES**

# PROSPECTIVE INDUSTRIAL SITE: "EASTERN INDUSTRIAL AREA"

- 160 hectares total area (within city territory), widening up to 400-1500 hectares available
- 2-20 hectares land lease or redemprion available
- Municipal (state) property
- Plain terrain
- Purpose (General plan): industrial, scientific companies, communal facilities, warehouses allocation; partially – clay deposit
- Infrastructure: water, electricity, gas, communications in proximity
- City center 4 km, river port 3 km, railroad, automobile road – along the site

- Area included in Program of investment areas development of Yaroslavl Region Government and Program of Rybinsk city socialeconomical development of 2011-2015
  - First resident: JV of "General Electric", "Inter RAO EES", State Corporation "Rostechnologii" www.rvbinsk.ru