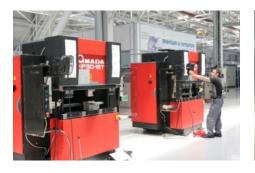

Total number of companies – 4633 "Industrial base" companies – 56

total output volume (manufactured industrial goods and production of energy) 32,6 billion RUR (0,8 billion EUR)
total sales volume in SME segment
9,6 billion RUR (0,2 billion EUR)
retail trade turnover
11,7 billion RUR (0,3 billion EUR)

Growth compared to 2009:

- Industrial goods and energy production 145%,
- SME sales 131%,
- Retail turnover 106%.

- jet engines, gas-turbine power-plants and equipment production (domestic and international)
- shipbuilding production (domestic and international)
- cable and wire production (domestic and international)
- special equipment production: unmanned aerial systems, datalink systems, radar equipment, special control and measurement equipment
- printing machines and equipment production
- road construction vehicles and equipment production
- motor vehicles, ATV and equipment production
- common industrial and special ball valves production
- IT and nanotech production