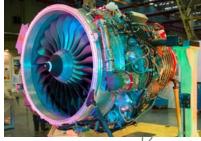

Growth compared to 2009:

- Industrial goods and energy production 145%,
- SME sales 131%,
- Retail turnover 106%.

- jet engines, gas-turbine power-plants and equipment production (domestic and international)
- shipbuilding production (domestic and international)
- cable and wire production (domestic and international)
- special equipment production: unmanned aerial systems, datalink systems, radar equipment, special control and measurement equipment
- printing machines and equipment production
- road construction vehicles and equipment production
- motor vehicles, ATV and equipment production
- common industrial and special ball valves production
- IT and nanotech production