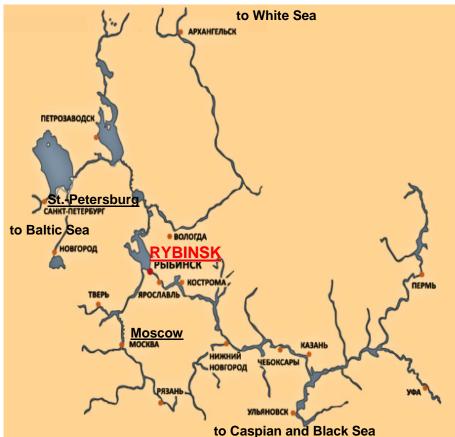

## LOCATION: Region of Yaroslavl, Central Federal District, Russia

River links system

Volga river: Water links to Moscow, St.-Petersburg, Petrozavodsk, Archangelsk, etc.

#### Automobile and railway system

to Moscow – 360 km, to St.-Petersburg – 730 km

- City of Rybinsk is located in Yaroslavl region (Central Federal District)
- City territory 10142 hectares
- Distance (automobile, railway) to Moscow 360 km, to St.-Petersburg 730 km
- Rybinsk is located on the banks of Rybinsk water reservoir (total area 3 800 sq. km, river vessel traffic depth 25 27 m), is linked by river system with Moscow, St.-Petersburg, Petrozavodsk, Archangelsk, etc.)
- Population 200 300 (01.01.2011).
- Economically active population 121 000 (01.01.2011)
- Average salary level <u>16 400 RUR (400 EUR/month)</u> (01.08.2011).
- Unemployment 1,9% (01.08.2011).