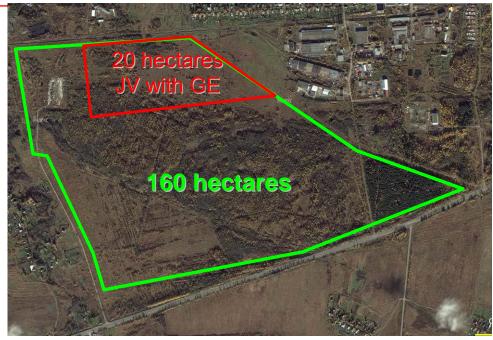

# PROSPECTIVE INDUSTRIAL SITE: "EASTERN INDUSTRIAL AREA"

- 160 hectares total area (within city territory), widening up to 400-1500 hectares available
- 2-20 hectares land lease or redemprion available
- Municipal (state) property
- Plain terrain
- Purpose (General plan): industrial, scientific companies, communal facilities, warehouses allocation; partially – clay deposit
- Infrastructure: water, electricity, gas, communications in proximity
- City center 4 km, river port 3 km, railroad, automobile road – along the site

- Area included in Program of investment areas development of Yaroslavl Region Government and Program of Rybinsk city socialeconomical development of 2011-2015
  - First resident: JV of "General Electric", "Inter RAO EES", State Corporation "Rostechnologii" www.rvbinsk.ru