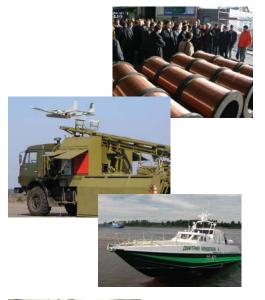

Growth compared to 2009:

- Industrial goods and energy production 145%,
- SME sales 131%,
- Retail turnover 106%.

- jet engines, gas-turbine power-plants and equipment production (domestic and international)
- shipbuilding production (domestic and international)
- cable and wire production (domestic and international)
- special equipment production: unmanned aerial systems, datalink systems, radar equipment, special control and measurement equipment
- printing machines and equipment production
- road construction vehicles and equipment production
- motor vehicles, ATV and equipment production
- common industrial and special ball valves production
- IT and nanotech production

#### INTERNATIONAL INVESTORS IN RYBINSK

- Snecma (Safran Group, France)
- Prysmian Cables & Systems (Italy)
- General Electric (International)