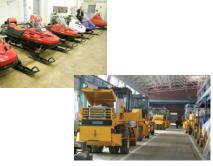

Growth compared to 2009:

- Industrial goods and energy production 145%,
- SME sales 131%,
- Retail turnover 106%.

- jet engines, gas-turbine power-plants and equipment production (domestic and international)
- shipbuilding production (domestic and international)
- cable and wire production (domestic and international)
- special equipment production: unmanned aerial systems, datalink systems, radar equipment, special control and measurement equipment
- printing machines and equipment production
- road construction vehicles and equipment production
- motor vehicles, ATV and equipment production
- common industrial and special ball valves production
- IT and nanotech production